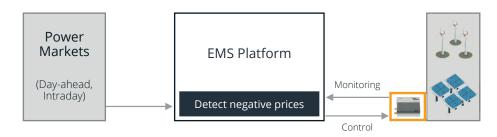

#### THE SOFTWARE ARCHITECTURE

Energy Pool's EMS is highly configurable, and can be deployed progressively *From basic monitoring and control...* 

In this configuration, the platform detects negative prices from market places, and triggers automatically the «curtailment» of the power plants to avoid producing during negative price windows.