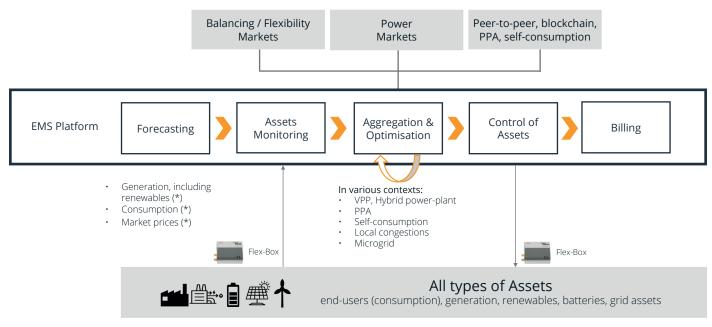

#### ...To full portfolio optimisation

(\*) or bring your own forecasts, our platform will integrate them

The flexibility of the EMS platform and its modular design allow a progressive deployment of the different features and modules.