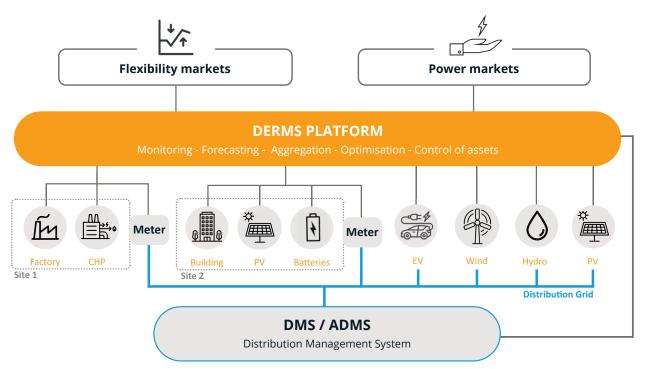

Energy Pool has developed a unique DERMS<sup>\*</sup>, an integrated platform that allows to manage all types of distributed energy assets. Through our platform, predict, aggregate, optimize and control distributed energy assets, while linking them to distribution grid and markets.

#### From basic monitoring and control...

In this configuration, Energy Pool's DERMS gives you access to the distributed energy resources, whether they are directly connected to the grid, or "behind the meter". Data can be exchanged with your DMS/ADMS through an interface.

#### ... To full portfolio optimisation

In this configuration, the DERMS provides you with a full access to "Behind the meter" and "grid connected" assets, and to market platforms, as well as advanced forecasting, optimisation and control features.