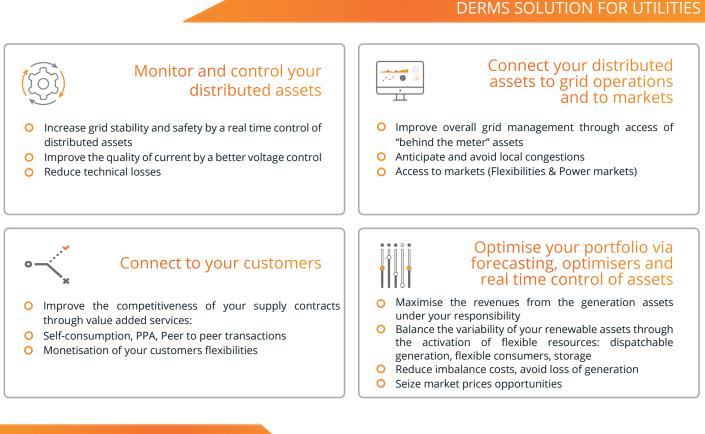

Energy Pool has developed a unique DERMS<sup>\*</sup>, an integrated platform that allows to manage all types of distributed energy assets. Through our platform, predict, aggregate, optimize and control distributed energy assets, while linking them to distribution grid and markets.

## WHY CHOOSE ENERGY POOL'S DERMS?

Beyond the software platform, Energy Pool can assist you through a full range of services: consulting, integration of the DERMS into your IT system landscape, assets connectivity, operations...